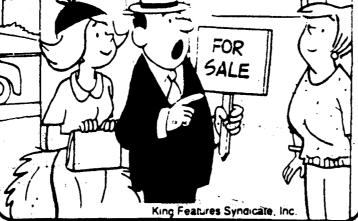

Seconds

Sink

Spy

Weight

Find at least six differences in details between panels.

changed 4. Sign is larger. 5. Window is missing, 6. Glasses are added. Differences: 1 Car is moved 2 Handbag is different 3 Expression is