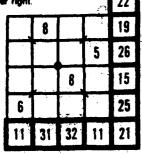

is more than 20, what is the number? Answer quickly, if you can.

The number is ten.

## **RATE AND SEE** EXERCISE

How do you rate when using letters of the word RATE (see above)? Object is to rearrange these four letters as necessary to form longer words in accord with these definitions: 1. Voicano mouth (ai-

ready in place). 2. Go fast.

3. Hinder progress. 4. Small amount of fresh

5. Firedog station. 6. Knighthood pinnacle: Order of the \_\_\_\_. Time limit: 3 min.

Retard. 4. Breath. 5. Hearth. 6. Garter. 1. Crater. 2. Streak, 3.



GOLF CRISISI Will our golfer pal be swayed by the power of suggestion? To complete the picture, draw dot to dot.

FOR

SALE

## **Vision Teaser**

0



diagonally.

Action

Attack

Balance

Clockwise

7 Seconds Your Working \*\*\* Time Minutes

Seconds





Sink

Spy

Weight

Find at least six differences in details between panels.



changed 4. Sign is larger. 5. Window is missing, 6. Glasses are added. Differences: 1 Car is moved 2 Handbag is different 3 Expression is