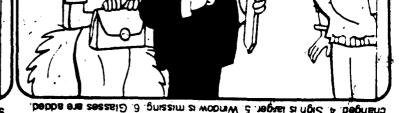

Seconds

Sink

Spy

Weight

Find at least six differences in details between panels.

changed 4. Sign is larger. 5. Window is missing, 6. Glasses are added. Differences: 1 Car is moved 2 Handbag is different 3 Expression is