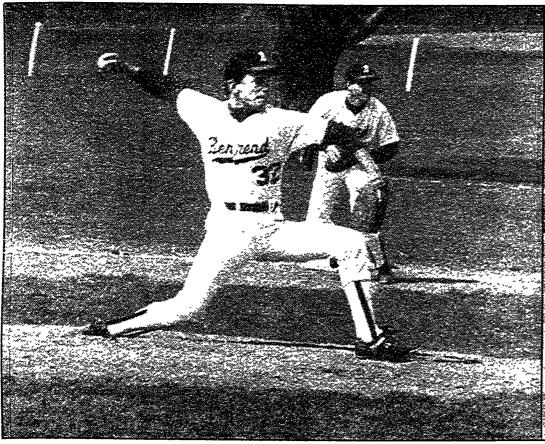

# Rough Cut On The Diamond

photos by Richard G. Cain

The Lions Trevor Johnson took a tough loss on the mound against Gannon

The Lions Darin Wotus belted two doubles and a homerun against West Virginia-Weslyan.