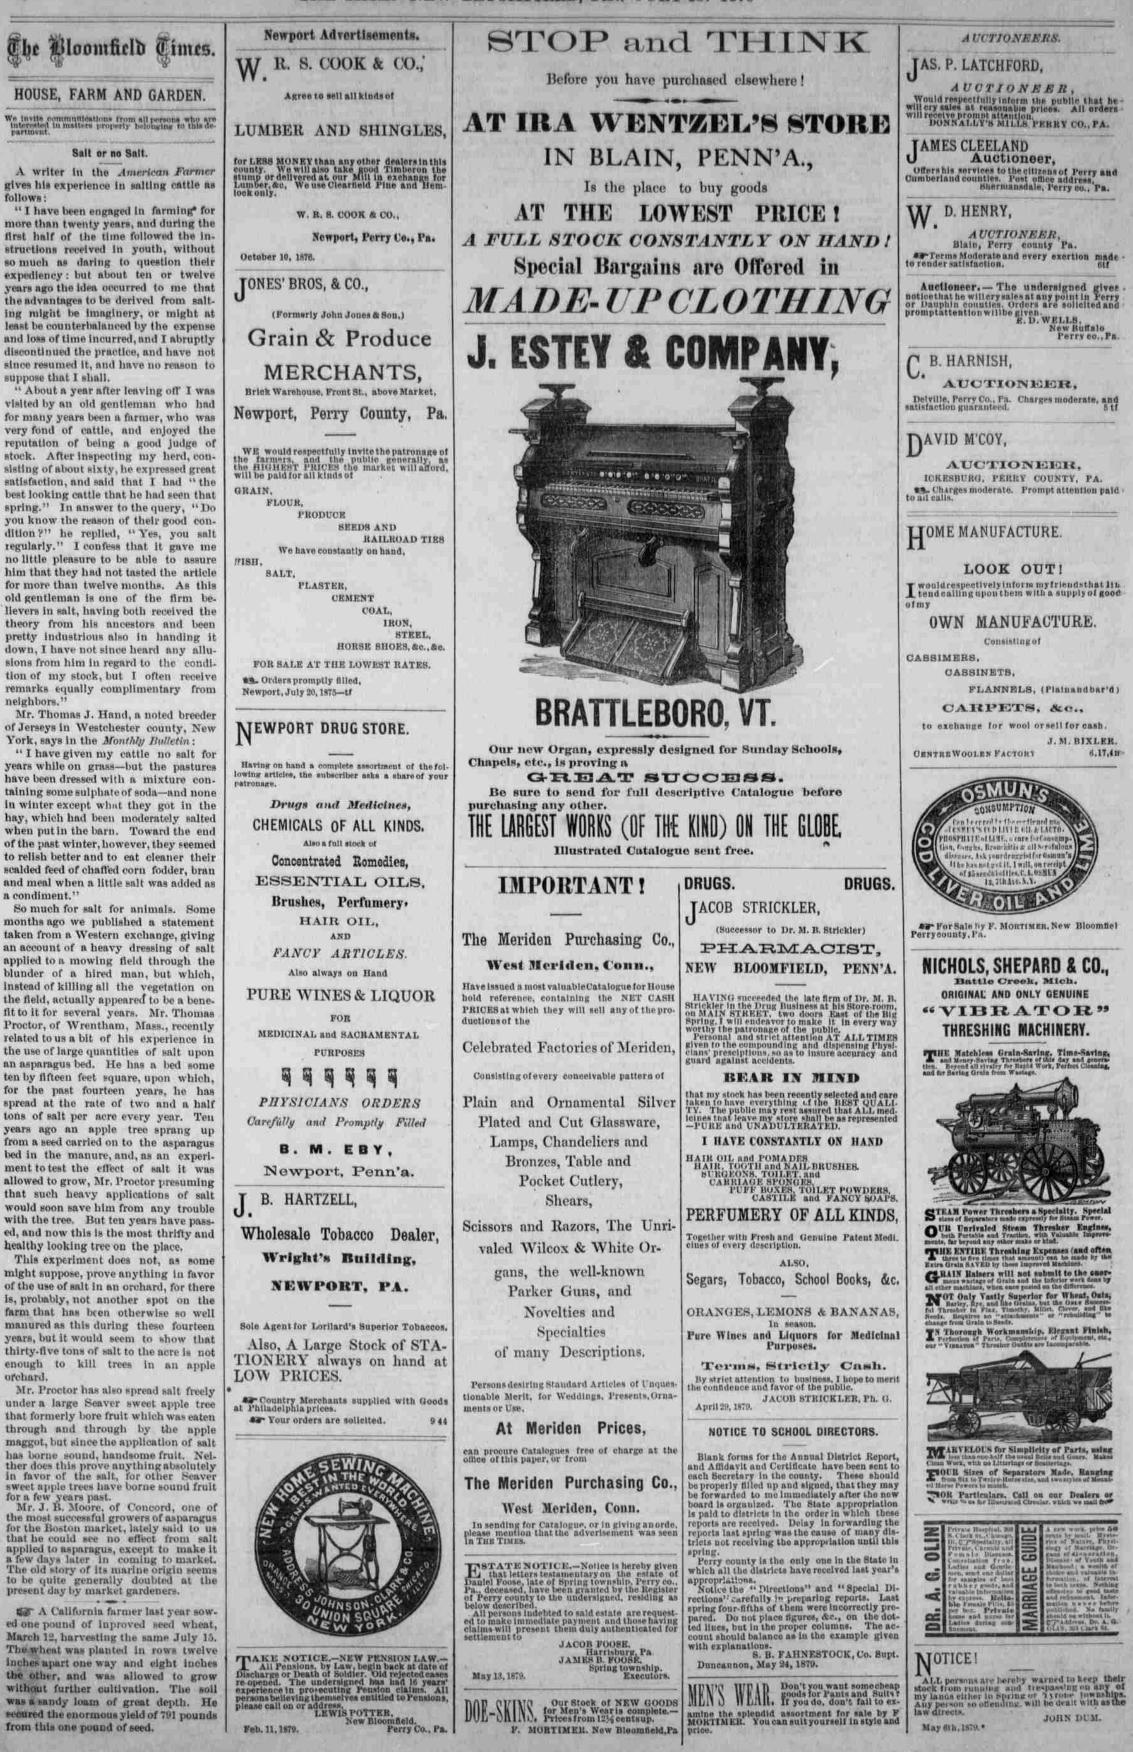

## THE TIMES NEW BLOOMFIELD, PA., JULY 15, 1879

6

years ago an apple tree sprang up from a seed carried on to the asparagus bed in the manure, and, as an experiment to test the effect of salt it was allowed to grow, Mr. Proctor presuming that such heavy applications of salt would soon save him from any trouble with the tree. But ten years have passed, and now this is the most thrifty and healthy looking tree on the place.

might suppose, prove anything in favor of the use of salt in an orchard, for there is, probably, not another spot on the farm that has been otherwise so well manured as this during these fourteen years, but it would seem to show that thirty-five tons of salt to the acre is not enough to kill trees in an apple orchard.

under a large Seaver sweet apple tree that formerly bore fruit which was eaten through and through by the apple maggot, but since the application of salt has borne sound, handsome fruit. Nei-ther does this prove anything absolutely in favor of the salt, for other Seaver sweet apple trees have borne sound fruit