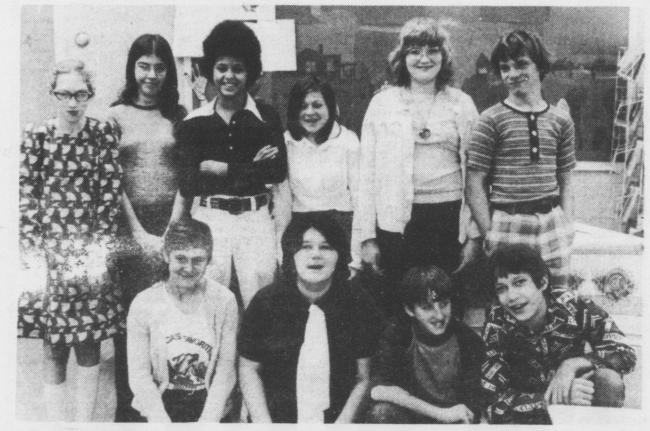

Front row- Robert Ruhl, Bryan Mark, Greg Wilkinson, and Lloyd Shank.

Back row- Sharon Loump, Laurie Kling, Kim Gentry, Darlene Beaston, Mary Ebersole and Kevin Mark. Front row- Jo Ann Haldeman, Debbie Graham, Duane Chapin and Abdulio Hernandez.