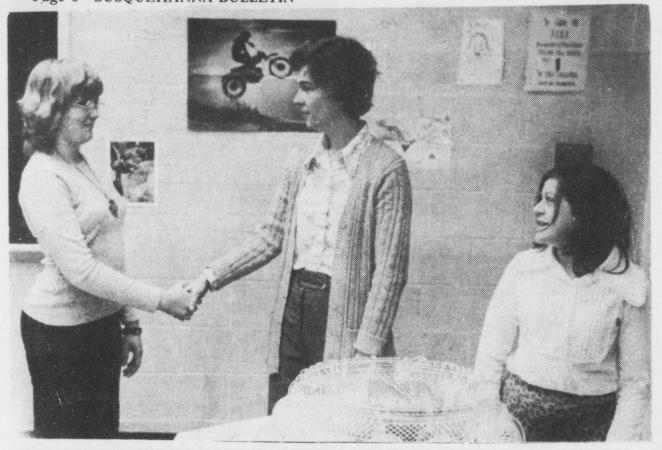

## Page 6-SUSQUEHANNA BULLETIN

Mary Ebersole (left) greets Mrs. Phiel (center) at party for teachers and administrators. Darlene Beaston (right) gets ready to pour the punch.

## Students entertain teachers at Beahm

Mrs. Hazel Weigard's class at Beahm Jr. High was studying the social graces.

Instead of just practicing their social skills, the class asked their teacher if they could throw a party for all the teachers in the school.

Mrs. Weigard liked the idea. Invitations were sent to the entire staff at Beahm. The students made punch and cookies. Two students were assigned to entertain

On the day of the party, the students entertained in shifts, while the rest of the class worked at their regular lessons.