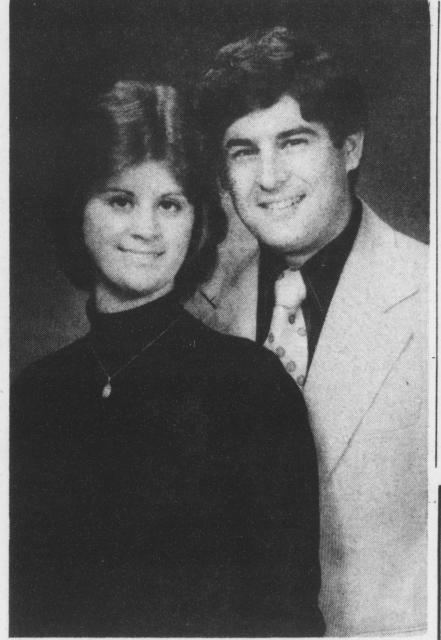

## Brenda Jo Kreider engaged Mr. David C. Hostetter to

Mr. and Mrs. Norman L. Kreider, Richland Lane, Mr. and Mrs. Lester G. Mount Joy, announce the Hostetter of 315 North engagement of their daugh- Barbra-Street, Mount Joy. ter, Brenda Jo Kreider, to He is a graduate of Donegal David C. Hostetter.

graduate from Donegal ployed by the First National High School. She is employed by National Shirt Shops, Park City.

Mr. Hostetter is the son of High School and Lebanon The bride-elect is a 1974 Valley College. He is em-Bank of Strasburg.

A spring wedding is being planned.