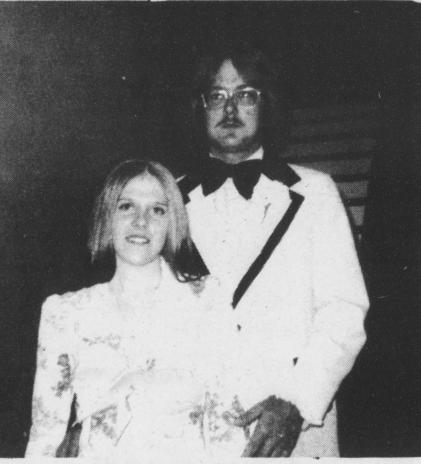

## **Pamela Marie Herman** engaged to James Green

Mrs. Patsy M. Herman, 213 E. Market St., Marietta, announces the engagement of her daughter, Pamela Marie Herman to James Michael Green.

The bride-elect is a senior at Donegal High School, and attends Mount Joy Vo-Tech in the Business Data Pro-

cessing course. Mr. Green is the son of Mr. Green is the son of Mr. and Mrs. James A. Green, 582 Wood St., Mount Joy. He is a graduate of Donegal High School, Mount Joy Vo-Tech, and Stevens Trade School. He is employed by Manor Town-

ship.

SUSQUEHANNA BULLETIN - Page 7

Pamela Herman and James Green

Edward Richards, Mari-Tour Guide Coordinator.

THROUGH NOVEMBER **Get a FREE** "I got mugged at the Twin Kiss" Mug when you buy a cup of HOT CHOCOLATE for only 15c