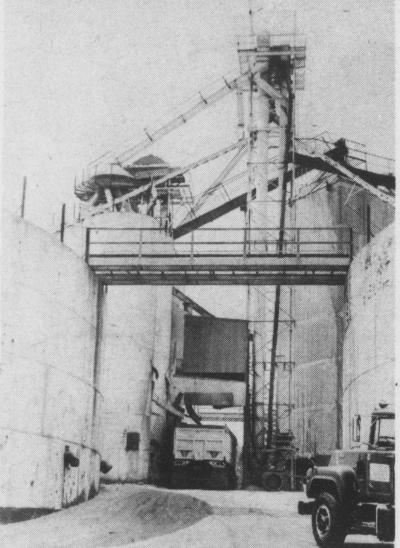

# Cargills takes in grain

Cargill along Route 441 is receiving plenty of wheat

Visit our New Retail Store

11/4 mi. S. of Mount Joy on Pinkerton Rd. Where we feature our own