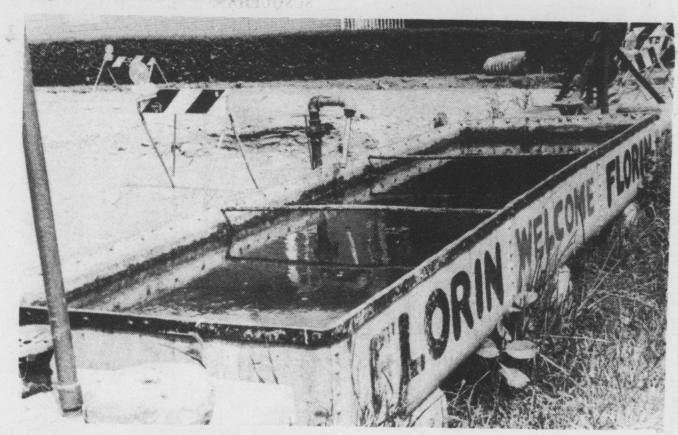

### Water cut off for Florin Watering Trough

No water is flowing into Florin's Watering Trough, because of borough project of repairing N. Plum Street