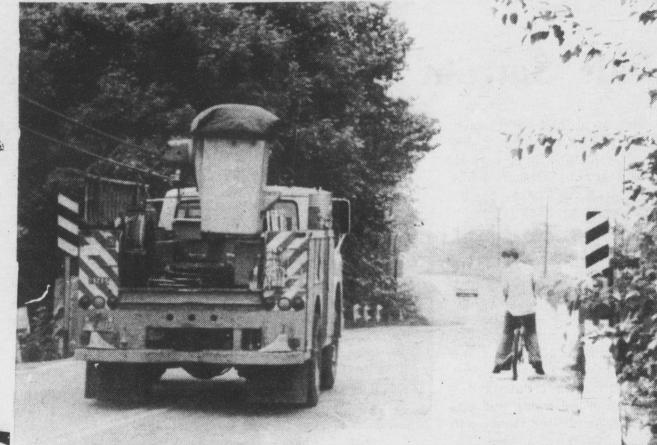

Truck passes nervous boys on bike on bridge while oncoming car slows.

# Lucy Haines continues the fight for a safe bridge over the Chiques

Mrs. Lucy Haines continued her fight last Thursday for improving the bridge over the Chiques Creek on Route 230 at the east edge of Mount Joy.

Mrs. Haines had invited everyone to come to bridge on Thursday to see for themselves how dangerous it was for pedestrians and bicyclists, especially children. She had sent personal invitations to Rep. Brandt and Sen. Manbeck.

The only official to show up was Mount Joy Borough Manager Joseph Bateman. Mrs. Haines had also invited parents to bring

their children. As an incentive the children were treated to free "slushies" at the Twin Kiss across the bridge.

One thousand slushies were handed out, but little attention was paid to the bridge.

Meanwhile, Mrs. Haines maintained a lonely vigil on the western side of the bridge, taking a traffic count of 2193 vehicles passing in a two-hour -period.