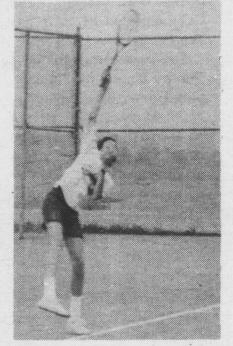

May 28, 1975

Dave Schlosser (top) & Ken Wolgemuth (lower(, District doubles champions.