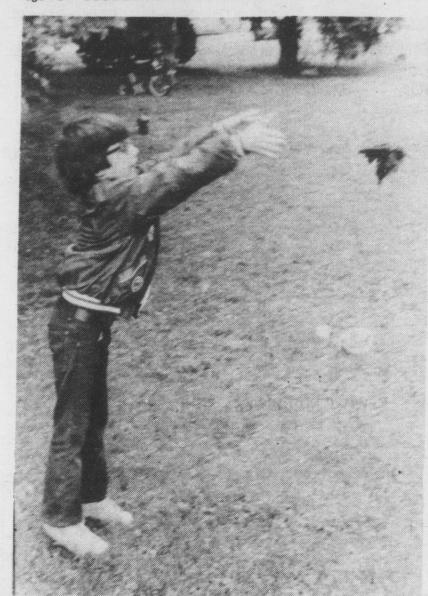

Christopher Swab, Maytown, found an injured young starling (?) a couple weeks ago and has been nursing it back to health ever since with a diet of 20 earthworms a day which he digs up and with spoon-fed water. Under Christopher's care the bird has recovered so rapidly that last weekend Christopher was taking the bird out for "test flights."