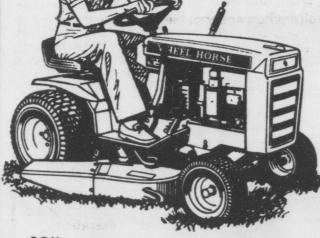

Mon. - Thurs., 8 - 5:30 - Fri., 8 - 8 - Sat., 8 - 5

PHONE 653-4087

John H. Brubaker

• 32" mower cuts your grass smoothly, evenly.

Choose electric or recoil start 8 HP engine.
Compact size lets you mow in tight places.