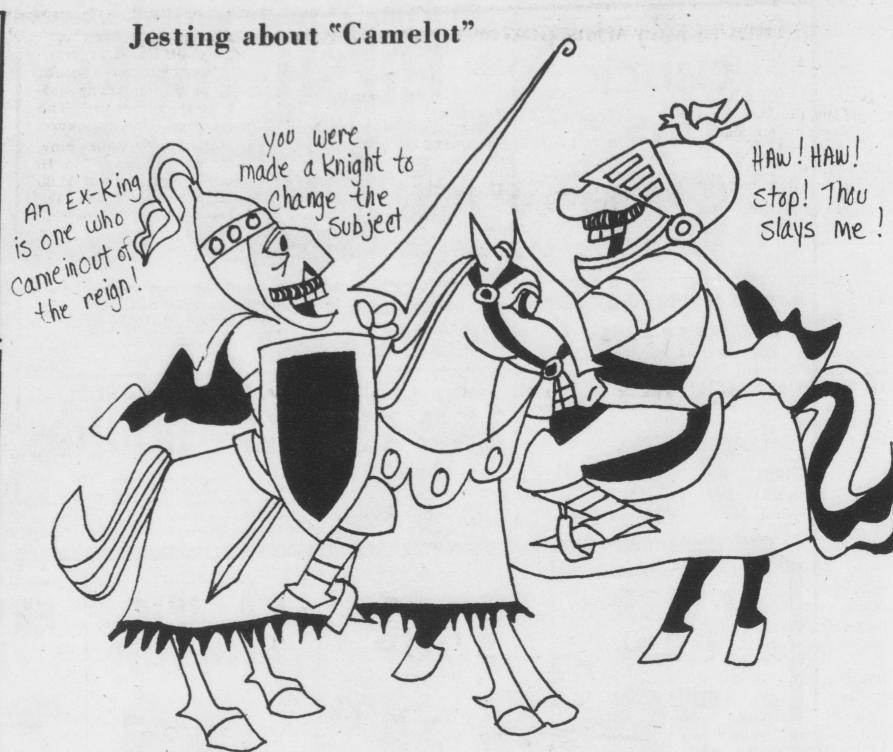

"In the Middle Ages knights fought on horses.
This was called JESTING."

Cartoon by Ramona Sell