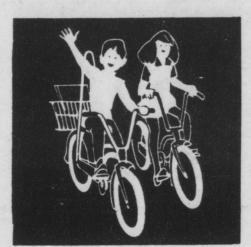

# A Safe Community Is A Better Community!

- 9.—Never hitch onto other vehicles, stunt ride, or race.
- 10.—Never carry another person on your bicycle.
- 11.—Have a white light on front and a red reflector or light on the rear fender for night riding.
- 12.—Be sure your brakes are in excellent working condition.
- 13.—Have a Bell or Horn in good working condition to warn of your approach.
- 14.—Have your bicycle inspected regularly for mechanical trouble.
- 15.—Park bicycle in a safe place.

#### **OBEY THESE RULES!**