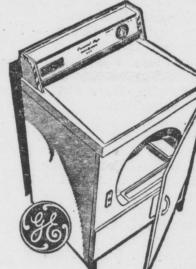

## Clothes Dryer

TEMP. CONTROL

- Normal
- Delicate
- Fluff
- Regular &

Perma Press Cycles

18 - INCH (diag)