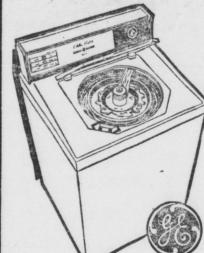

### Washer

With Complete Fabric Care **B-CYCLE INCLUDES** 

> Perma-press Water Level and Separate Wash & Rinse Temp Control