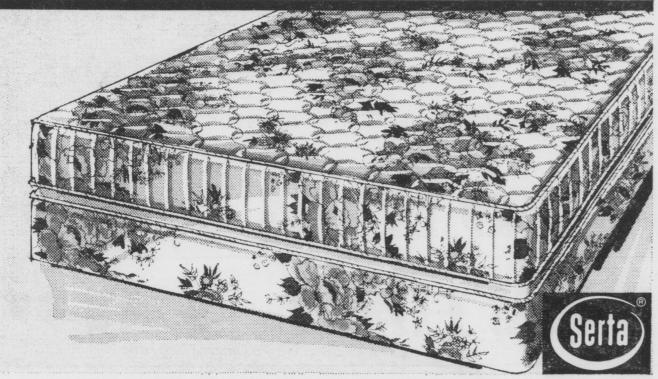

# **bertas** at l'osuire

The Serta-Posture mattresses with matching foundations are designed to give you a great night's sleep. Famous Serta quality construction features provide firm posture type support and restful sleeping comfort. Big selection—Big savings—Come in today!

#### Serta-Posture Capri

Save \$15 Twin size... regularly 69.95 ea. pc. Sale price \$54.95 Save \$10 Full size....regularly 69.95 ea. pc. Sale price \$59.95

Save \$30 Queen size...regularly 189.95 2 pc. set Sale price \$159.95 Save \$50 King size... regularly 299.95 3 pc. set Sale price \$249.95

#### **Serta-Posture Classic**

Save \$20 Twin size... regularly 79.95 ea. pc. Sale price \$59.95 Save \$10 Full size....regularly 79.95 ea. pc. Sale price \$69.95 Save \$40 Queen size... regularly 209.95 2 pc, set Sale price \$169.95 Save \$60 King size.... regularly 319.95 3 pc. set Sale price \$259.95