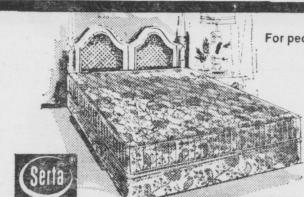

For people who won't settle for less than a perfect night's sleep. The new Perfect Sleeper 8 Medallion

The beautiful misty blue damask cover is quilted to extra layers of puffy cushioning for unsurpassed surface comfort. Then there's the patented Sertaliner construction and exclusive TwinEdge® design to give you just the right combination of comfort and firm, healthful support. It all adds up to something great to sleep on.

109.95

239.95

299.95