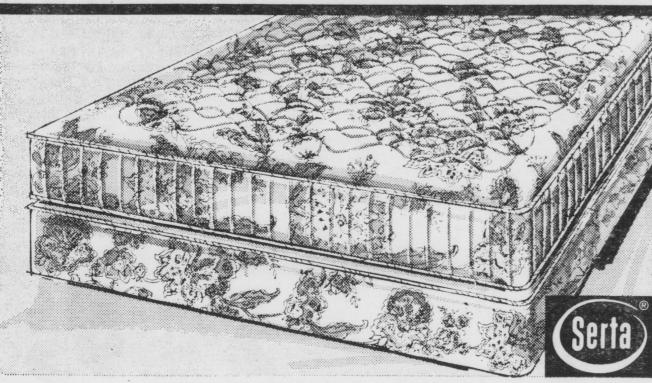

# **bertas** at l'osuire

The Serta-Posture mattresses with matching foundations are designed to give you a great night's sleep. Famous Serta quality construction features provide firm posture type support and restful sleeping comfort. Big selection—Big savings—Come in today!

#### Serta-Posture Capri

Save \$15 Twin size... regularly 69.95 ea. pc. Sale price \$54.95 Save \$10 Full size....regularly 69.95 ea. pc. Sale price \$59.95

Save \$30 Queen size...regularly 189.95 2 pc. set Sale price \$159.95 Save \$50 King size... regularly 299.95 3 pc. set Sale price \$249.95

#### **Serta-Posture Classic**

Save \$20 Twin size... regularly 79.95 ea. pc. Sale price \$59.95 Save \$10 Full size....regularly 79.95 ea. pc. Sale price \$69.95 Save \$40 Queen size... regularly 209.95 2 pc, set Sale price \$169.95 Save \$60 King size.... regularly 319.95 3 pc. set Sale price \$259.95