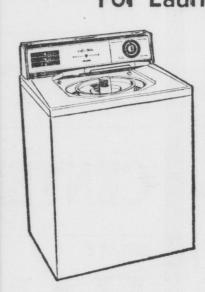

### Washer

3-wash cycles 3-wash levels Wash & rinse temp.

with cool-down tempt con-

10.1 CU. FT. Upright Freezer

12-INCH (diag) Portable TV Black & White

Holds up to 352 pounds \$169

Special \$6988

WE HAVE MOVED VISIT US AT OUR NEW LOCATION MANHEIM SHOP CENTER