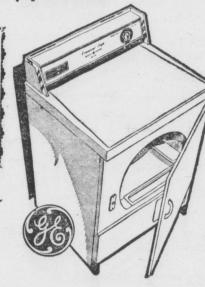

Solid State AM-FM-FM Stereo Tuner. 4-speed changer with Diamond Stylus. 2-Speaker Cabinets, Tape 8

Head Phone Jacks. Walnut-grain finish.

A REAL C 1 VALUE

USE OUR LAY-A-WAY PLAN NO - CHARGE

Care Washer

With three automatic cycles to

choose from ... you can wash all those modern synthetic fabrics to

perfection. Includes a permanent

press setting that leaves permanent

press clean, with a minimum of

wrinkles, plus an extra wash cycle

garments. Washes up to 18 lbs. of

to take care of those heavily :

3 Automatic Cycles Includes **Permanent Press** 

Heavy-duty construction. Two cycles include a timed setting with cooldown specially for Permanent Pross; three heat selections; porcelain-enamel top and drum.

G. E. PORTABLE DISHWASHER Top Load 3-Cycle

Performance-Tested Commercial

DRYER

FREE DELIVERY SERVICE

and

WARRANTY

STORE HOURS: DAILY 8 TO 5:30 THURS. & FRI.

TILL 9:00