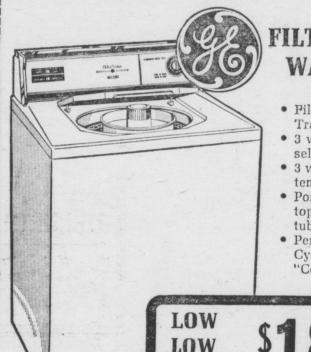

Family sized Washer with Permanent Press Cycle!

WASHER

- Filter-Flo System Traps Lint Fuzz
- 3 water-level selections
- 3 wash, 2 rinse
- temperatures Porcelain enamel top, basket and
- Permanent Press Cycle with "Cooldown"