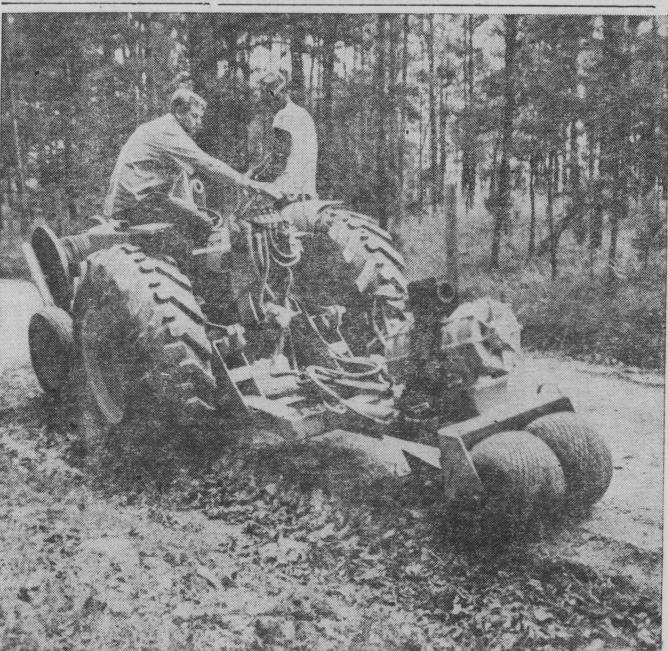

FTER CHRISTMAS

must be done first.

along with the house, Avail- AVOID CARBON

The White House was fin
It's the day after Christmas

The house needs to be put able from Penn State univer- MONOXIDE POISONING ished after George Washing-