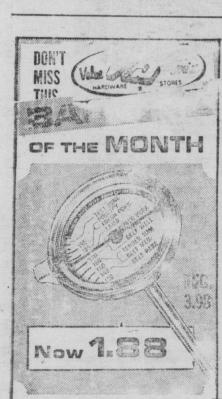

### MEAT THERMOMETER

For perfectly rozated poultry, ham, beef, veal and lamb! Easyto-read 23/4" dial is watertight. Red pre-set indicator. Stainless steel. 51/2" long. Save 50%.

Longenecker Hdw.

MARKET SQUARE 665-2491 MANHEM, PA: