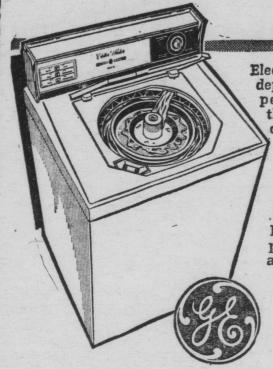

# 3 Automatic Cycles-Includes Permanent Press Complete Fabric Care Washer

Electronically tested for dependability and top performance. With three automatic cycles to choose from ... you can wash all those modern synthetic fabrics to perfection. Includes a special permanent press setting that leaves permanent press clean and with a minimum of wrinkles, plus an extra wash cycle that's great for those heavily soiled garments. Washes up to 18 lbs. of mixed, heavy