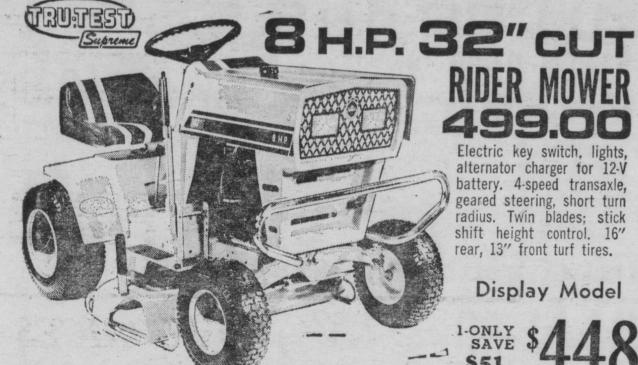

"Anniversary Sale"

Electric key switch, lights, alternator charger for 12-V battery. 4-speed transaxle, geared steering, short turn radius. Twin blades; stick shift height control. 16" rear, 13" front turf tires.

Display Model

H.P. - 26" CUT SLAWN TRACTOR • ELECT. START • 4 SPEED TRANS.

PRICE

ND

e

er

ne

ng