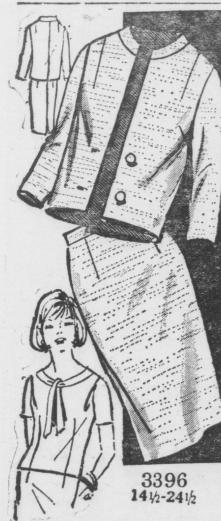

After the ground freezes is an ideal time to mulch your flower garden say extension ornamental horticulture specialists at Penn State university. Use hay, stray, oak leaves, peat moss, or sawdust

A three-piecer, three parts perfect; easy jacket, slim skirt, blouse that slips the tie-ends through the neckband. No. 3396 comes in sizes 14½, 16½, 18½, 20½, 22½, 24½. In size 16½, suit takes 21/4 yards of 54-inch fabric; blouse, 13/4 yards of

44-inch. Send 40c plus 5c postage for this pattern to IRIS LANE (care of this newspaper), Box 1490, New York, N. Y. 10001. Add 15c for first class mail and special

handling. Free pattern is waiting for you. Send 50 cents for our new Fall-Winter Pattern Book which contains coupon for pattern of your choice.