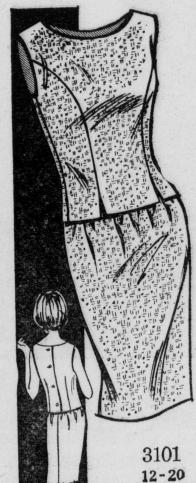

> A cordial welcome is extended to all.

Going two-piece is quite the thing to do this fall: here is one with typically soft and many styles double as playsimple lines, sleeveless. No. 3101 comes in sizes 12, 14,

yards of 50-inch. for this pattern to IRIS launderings and wearings, LANE (are of this newspap. and that will give warmth er), "Dept. X" Box 1490, New York 1, N. Y. Add 15c for first class mail and special handling.

16, 18, 20. Size 14 takes 31/8

yards of 42-inch fabric or 23/8

you. Send 50c for our pattern Book which contains coupon for pattern of your en fabric most often used,