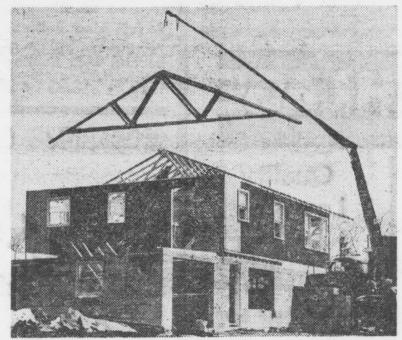

#### SNAVELY POPULAR ROOF TRUSSES

SAVE — Time, Money, Materials, Labor, If planning to build this Fall—You can get your building under roof in a few days, after foundation is laid, by using Snavely Better-bilt TRUSSES. EXTERIOR WALLS SUPPORT THE TRUSSES — THE TRUSSES SUPPORT THE ROOF. You save by elimination of permanent partition supports. Get more flexibility