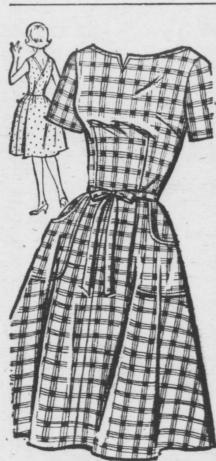

3331

A prime favorite with all is this quickie to put on: the dress that wraps in back and ties in front. No. 3331 comes in sizes 10, 12, 14, 16, 18, 20. Size 14 takes 4¼ yards of 35-inch fabric or 3¼ yards of 44-inch

Send 35s plus 5c postage for this pattern to IRIS LANE (care of this newspaper). Box 1490, New York 1, N. Y. Add 15c for first class mail and special handling.

Free pattern is waiting for you. Send 50 cents for our Fall-Winter Pattern Book which contains coupon for pattern of your choice.