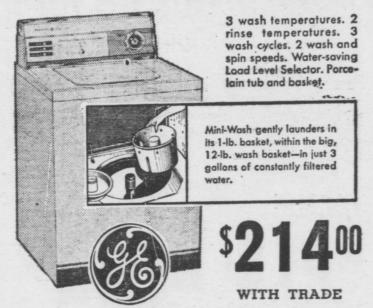

aylight Blue" picture rivals any console! Weighs just 23 lbs. 6" x 2" Dynapower speaker, Built-in antenna. LIGHT WEIGHT!

LIGHT PRICE!

#### NO HANDWIRING

We've got the most PORTABLE and BUYABLE TV sets of all time! Fun-tastic prices on Guaranteed for Life\* TV by G-E!

\$11995

INCLURES FREE STAND
NO CASH NEEDED — LOW FINANCING CHARGE

### PERFECT, PERSONAL PORTABLE! FANTASTIC VALUE!

\$8800

Weighs just 12 lbs., yet 11" picture exceeds big console quality! NO HAND WIRING! Full Fidelity sound. Adjustable antenna and carry handle.



### VHF-UHF 19" Celebrity Portable TV BIG CONSOLE POWER!

\$148

INCLUDES FREE STAND

Daylight Blue picture. Full power transformer. Fine tuning control. Width control. Built-in antenna. Fold-away carry handle.



# PROVEN 12-POUND WASHER with G-E MINI-WASH



### DELUXE FLAMELESS G-E 12-POUND HIGH-SPEED DRYER



High speed drying at safe low temperatures. Variable time control for every fabric. Full width door. Easy-to-clean lint filter. Porcelain drum for smooth, gentle handling.