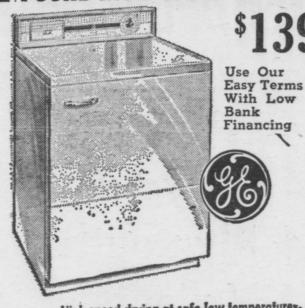

### DELUXE FLAMELESS G-E 12-POUND HIGH-SPEED DRYER

High speed drying at safe low temperatures. Variable time control for every fabric. Full width door. Easy-to-clean lint filter. Porcelain drum for smooth, gentle handling.