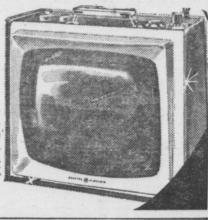

# VHF-UHF 16-INCH PORTABLE!

"Daylight Blue" picture rivals any console! Weighs just 23 lbs. 6" x 2" Dynapower speaker, Built-in antenna. LIGHT WEIGHT!

LIGHT PRICE!