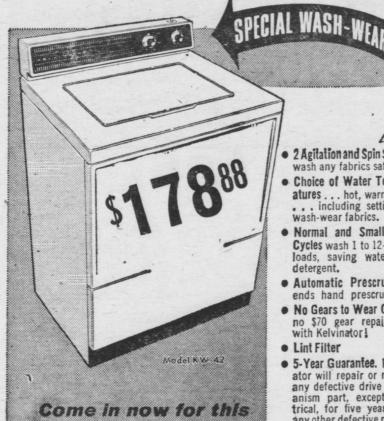

2 Agitation and Spin Speeds wash any fabrics safely.

· Choice of Water Temperatures . . . hot, warm, cold . . . including setting for wash-wear fabrics.

 Normal and Small Load Cycles wash 1 to 12-pound loads, saving water and detergent.

 Automatic Prescrubbing ends hand prescrubbing!

 No Gears to Wear Out ... no \$70 gear repair bills with Kelvinator! Lint Filter

• 5-Year Guarantee. Kelvinator will repair or replace any defective drive mechanism part, except elec-trical, for five years and any other defective part for one year after installation. Labor costs will be paid by the dealer the first year and by the customer thereafter.

Get both KELVINATOR WASHER and MATCHING DRYER only \$298.88

special low price!

Three-cycle Kelvinator electric dryer gives you normal drying, wash-wear drying and no-heat fluffing! Matching Kelvinafor Dryer, alone