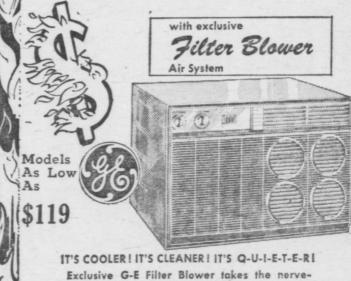

jarring racket out of air conditioning, while it makes air cooler, cleaner and drier than ever! 13,000 BTU Capacity. Removes almost 14 gallons of moisture from air per day!

ONGENECKER **Market Square** 