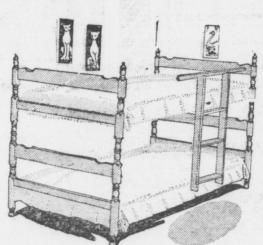

### COMPLETE 8-PIECE BUNK BED ENSEMBLE

- Attractive Maple Finish
- Sturdy Select Hardwood Construction
- Includes Guard Rail. Ladder and Bedding

POPULAR 4-WAGON -WHEEL DESIGN

- Salem Maple Finish
- Sturdy Hardwood
- Construction • Graceful Turned Posts
- Includes Guard Rall, Ladder and Bedding