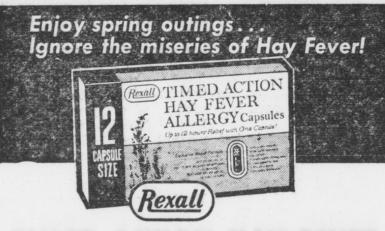

### TIMED ACTION HAY FEVER ALLERGY CAPSULES

Just one capsule gives continuous relief up to 12 full hours. Each capsule contains hundreds of tiny pellets, scientifically pre-set like medicated alarm clocks to release their ingredients minute after minute, hour after hour, for up to 12 hours. Helps open stuffed-up nose, \$\circ\$

quiets sneezing, relieves itching, watering eyes. 15 capsules,