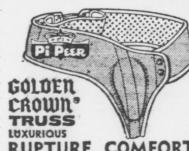

RUPTURE COMFORT New 3-ply miracle materials! Proved patented design for unexcelled relief and comfort. Flat foam rubber grain pad. Padded leg strap. No fitting required. Cool, washable. For reducible inquinal bernia. \$9.95 single, \$10.95 double.