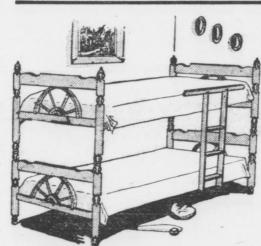

**BOOKCASE BUNK BED** (WAGON WHEEL)

- Popular New Concept In Bunk Beds
- Attractive Salem Maple Finish
- Sturdy Hardwood Construction
- Includes Guard Rall, Ladder and Bedding

COMPLETE