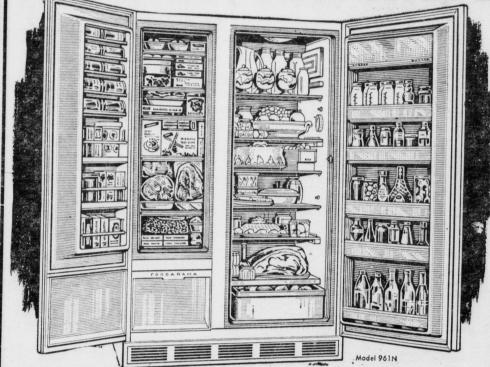

# 

A GIFT for the ENTIRE FAMILY ELVINATOR "NO-FROST"

12 cu. ft. deluxe refrigerator and 5 cu. ft. upright freezer all in one cabinet only 41" wide!

ELECTRICAL

20 MARKET SQUARE

665-5501

MANHEIM, PA.