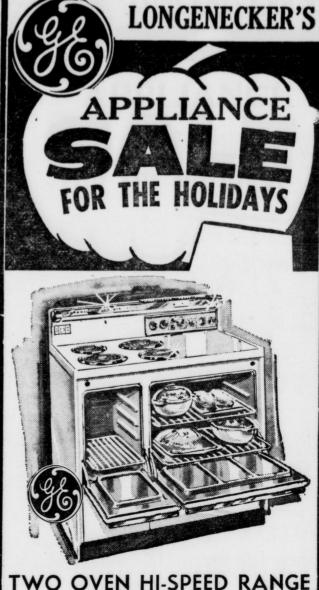

#### TWO OVEN HI-SPEED RANGE

23" MASTER OVEN

11" COMPANION OVEN

EASY SET OVEN TIMER PUSHBUTTON CONTROLS

HI-SPEED CALROD UNITS (CHECK OUR SPECIAL PRICE)

Automatically rinse, wash, dry vice for 12 people. Automatic detergent dispenser. Rolls on non-mar casters. No Installac