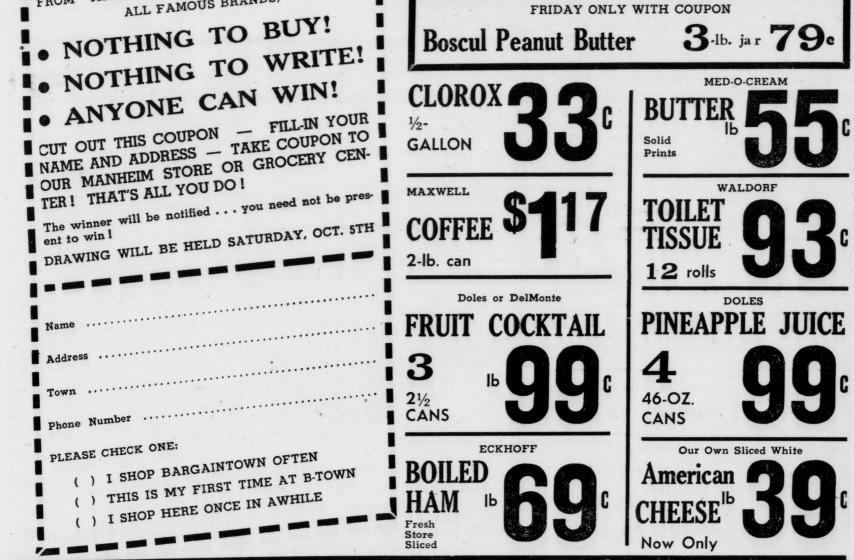

FOR WEDNESDAY, THURSDAY, FRIDAY, SATURDAY Featuring the finest, freshest meats in Lancaster County -

At Discount Prices !

| MED-O-CREAM BUTTER 1 lb. solid print | 55c  |
|--------------------------------------|------|
| CAMPBELL TOMATO SOUP                 | 1 9c |
| SAN GIORGIO ELBOW MACARONI           | 35c  |
| GATES KOSHER DILL SPEARS 1 lb. jar   | 29c  |
| KELLOGG'S VARIETY PAK                | 37c  |
| DIXIE BELL SALTINES 1 lb. box        | 15c  |
| DOLES FRUIT COCKTAIL                 | 99c  |
| A-TREAT SOFT DRINK                   | dep. |
| ALL CRISP SWEET PICKLE RELISH        | 29c  |