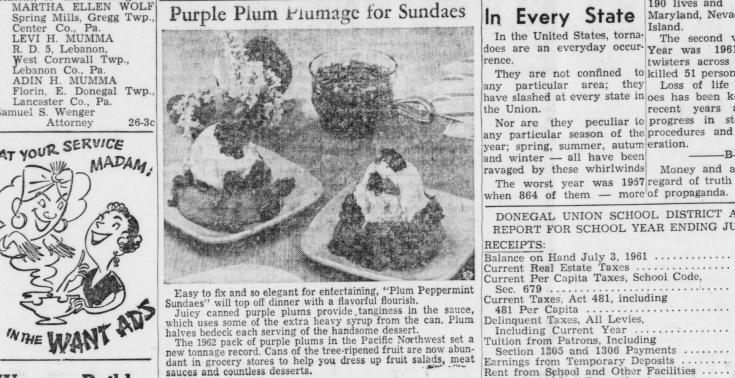

dant in grocery stores to help you dress up fruit salads, meat sauces and countless desserts. Plum Peppermint Sundaes 1 can (1 lb. 15-oz.) purple <sup>1</sup>/<sub>4</sub> cup chopped walnuts plums in extra heavy <sup>2</sup>/<sub>2</sub> tablespoons crushed peppermint candy

syrup 2 tablespoons Sherry wine (optional) peppermint candy 1 quart vanilla ice cream 6 individual sponge cakes (optional) Drain plums, reserving 1/3 cup syrup. Pit and halve fruit. Save chopped plums, syrup, Sherry, walnuts and candy. Place ball of ice cream on each sponge cake and top with plum sauce. Gar-nish each serving with a plum half. Makes 6 servings.