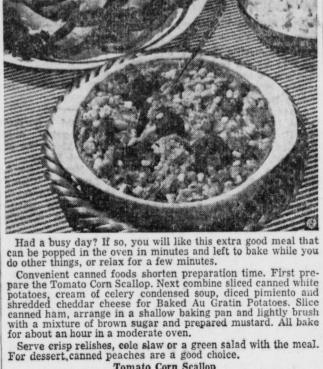

No-Watch Oven Meal

Tomato Corn Scallop 1 can (1 lb.) tomatoes 1 medium size onion 3 tablespoons butter or 3/4 cup coarse cracker crumbs margarine 14 cup chopped parsley 1⁄2 teaspoon salt 2 eggs 1 can (1 lb.) cream style 1/4 teaspoon pepper corn

Cook chopped onion in butter until tender but not brown. Mix beaten eggs with rest of ingredients. Pour into a baking dish. Bake in a moderate oven (375 degrees) about one hour, unti firm. Six to eight servings.