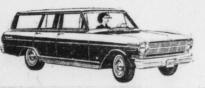

NEW CHEVY II NOVA STATION WAGON Space and spice in a new kind of saver. And it's just one of three new Chevy II wagons. Very parkable. Very packable, too. Has a load floor that's over 9 ft. long with second seat and tailgate down.