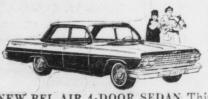

NEW BEL AIR 4-DOOR SEDAN This popular priced Jet-smoothie rides like a family room on wheels. Got a mammoth cave of a trunk, too, with bumper-level loading and a handy deep well for bulky items. Plus a choice of six or V8 skedaddle.