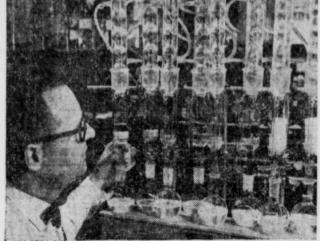

> Church of the Brethren, on Sunday morning, Sept. 18

MODERN , The Landisville - Salunga Jaycees are holding a chick-OUR JOB PRINTING en barbecue Saturday, Sept.

177 . 1

IS RIGHT IN

THE GROOVE

15-20

Quality of potato chips is determined in part at the Pennsylvania State University Agricultural Experiment Station by means of this fat extractor. Consumers are sensitive to fat-soaked or discolored potato chips, F. J. McArdle, of the Fruit and Vegetable Processing Laboratory, points out. Variety, weather conditions, amount and kind of fertilizer used, area and soil type in which the tubers are grown, conditions of storage and probably other factors affect the quality of potato chips. Potato samples are obtained annually from demonstration plots in eight Pennsylvania counties through the cooperation of Elmer Pifer, extens omist.