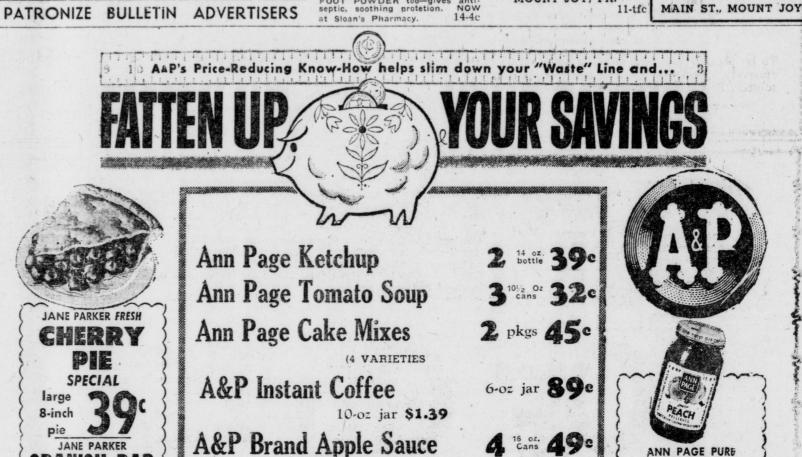

each

14 07.

advise. slightly larger than house flies. They cluster on the faces, around the eyes, nose and lips of cattle. When large numbers of

Ann Page Elbow Macaroni

**A&P Brand Tomato Sauce** 

**A&P Sharp Cheddar Sticks** 

Sultana Tuna Flakes

or Spaghettini

FOR ATHLETE'S FOOT Use T.4-L liquid for 3 to 5 days Watch fresh-as-a-daisy, healthy delighted with instant-drying T-4-L, your 48c back from any druggist. Note T.4-L is especial. Route 1 - Phone OL 3-9846 ly for severe .cases. Use T.4-L FOOT POWDER too-gives anti-septic, soothing protetion. NOW at Sloan's Pharmacy. 14-4c

Carpentering? **Roof Repairing** Paper Hanging Painting Masonry & Cement Work

s anti-NOW 14-40

8-oz pkg 10c

6 8 oz. 55c

2 6-oz. 39c

8-oz pkg 21c

10 oz. Pkg.

45°

PEACH

PRESERVES

1-lb. 31°

ANN PAGE CREAMY SMOOTH

PEANUT BUTTER

24-oz. 59°

ANN PAGE

PANCAKE SYRUP

24-oz. 39°

jar

High

To

clu

sol

01

6