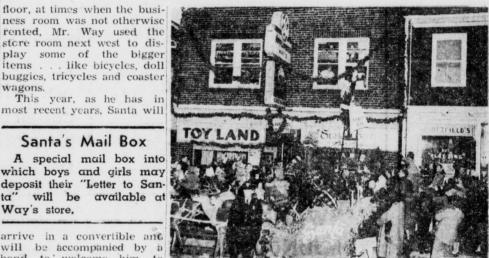

So much a part of the community is Santa's visit to Way's toyland that with the little folk, the Saturday after

ditional and already the one table on the first floor wide-eyed younsters are looking forward to Saint Nick's visit next Saturday.

So enthusiastically did the

the first time he had includ- open. Mount Joy on his pre- In the meantime toyland Christmas visits around the grew bigger and bigger until

Thanksgiving has become tra- somewhat limited stock on

Nick's visit next Saturday.

So enthusiastically did the public accept his toys that the next year he rented the next year he urday will be his 7th, coming here "straight from the second floor of the same North Pole" to get the boys' and girls' orders for Christ-came and so many boys and girls visited him that the In fact, when Santa first next season it was necessary to have the entire second floor