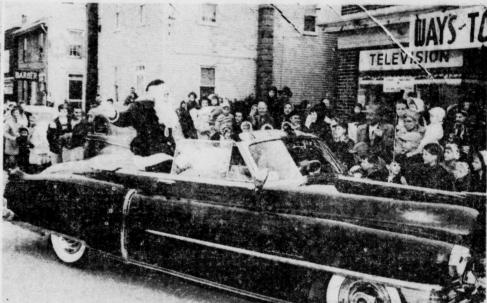

and the first year had a toyland using all the second

SANTA ARRIVES IN A CADILLAC

This year, as he has in most recent years, Santa will

Santa's Mail Box

arrive in a convertible and will be accompanied by a band to welcome him to

Way's store.

SANTA CAME IN SLEIGH IN 1954

In a fitting manner, the band will be the Mount Joy and to receive a treat. and Santa will come rolling grade school boys and girls,

In recent years John Way up Mount Joy's Main Stret
who themselves are some of

Sr. has been the key figure from the cast. Santa will Santa's best friends. It was not many years ago that the young musicians themselves were taken to Ways' to see Santa arrive, to tell him some of their heart's desires

Sr. has been the key figure from the cast. Santa will stop, greet the boys and girls and then climb care-stanta is fully up the ladder, step scheduled for about 2 p.m. stanta's 1958 arrival is fully up the ladder, step scheduled for about 2 p.m. stanta's 1958 visit to Ways' to be and, a shiny convertible to yland.