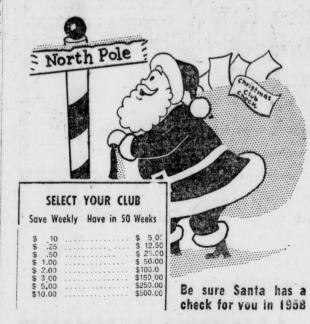

PLAN BANQUET

CHOOL STUDENT

A holiday party has been A teen-age dance will be CONCERT, SING

Miss Bergid Kramrei, an planned for the employees of held Saturday night in the lo-

When in need of printing.

TO JOIN OUR 1958 CHRISTMAS CLUB