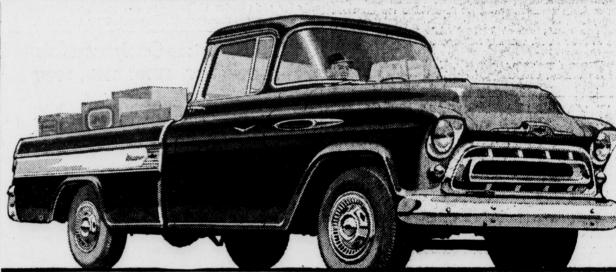

BUY TODAY

PLUS

LIFETIME

DON'T DELAY

SNYDER GARAGE

Mount Joy R. D. 2 ONE-HALF MILE WEST OF FLORIN ON ROUTE 230

Hard-working pickups that know · both Chevies how to save...

Choice of gas-saving 6 or high-performance V8\*! More usable load space—no

inboard wheelhousings! Husky bodies with hardwood floors . . . steel skid strips.

Be sure to see other Chevy pickups with the new 98-inch box or the extra-big 108-inch box-and the new 4-Wheel Drive models with G.V.W. ratings up to 7400 pounds!