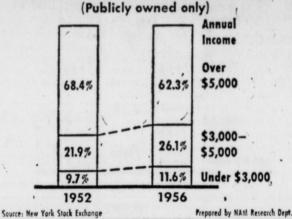

Hollinger Oil Service

FLORIN, PENNA.

Phone Mt. Joy 3-3483

BANK

LEHIGH AVENUE LANCASTER, PA.

SHAREHOLDERS CLASSIFIED BY INCOMES

More than 10 million men and women own shares in American business and industry, according to a recent analysis by the National Association of Manufacturers, and two-thirds of all these shareholders live in households earning less than \$7,500 a year.

Shareholders with annual incomes of less than \$3,000 increased from 9-7 per cent of the total in 1952, to 11.-6 per cent in 1956. Those shareowners earning \$3,000 to \$5,000 a year also registered a substantial gain from 21.9 per cent to 26.1 per cent of the total during the same period. Those with annual earnings over \$5,000 declined percentagewise - from 68.4 per cent to 62.3 per cent. Of the more than 10 million total, 8,630,000 — (an increase of 33 per cent over 1952) own shares in companies whose stock is traded on securities exchanged or is owned by at least 300 shareowners, and 1,400,000 own shares in companies whose securities are restricted to a relatively few sharehold-