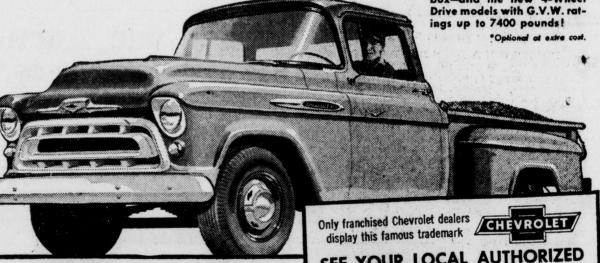

inboard wheelhousings! Husky bodies with hardwood floors . . . steel skid strips.

Be sure to see other Chevy pickups with the new 98-inch box or the extra-big 108-inch box-and the new 4-Wheel Drive models with G.V.W. ratings up to 7400 pounds!

SEE YOUR LOCAL AUTHORIZED CHEVROLET DEALER

MOUN Open

Thel

206 E