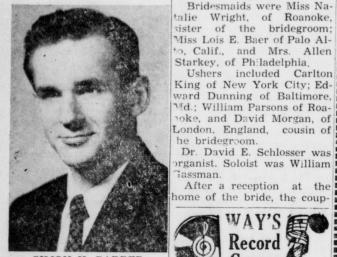

, Calif., and Mrs. Allen

Ushers included Carlton

oke, and David Morgan, of

After a reception at the

ne of the bride, the coup

WAY'S Record

Steve Lawrence

Phone 3-3627

Corner S

LOVE LETTERS IN THE

SAND-

Church Street, Spangler of Mount Joy and Pennsylvania State Uni-R1. Florin, took place May 18 at David Irvin Wright of Roa- versity. She is a member of First Presbyterian noke, Va., with the Rev. Kappa Delta sorority. She and Ru Harlan C. Durfee officiating formerly was a member of Avenue. Church, Flourtown, Pa. The at the double ring ceremony, the faculty of Riviera Beach The bride is the daughter Elementary School, Riviera

Spangler, Jr., 231 Park Ave., The bridegroom was grad-Mount Joy. The bridegroom uated Friday from the United Simon K. Garber is the son of Mr. and Mrs. States Naval Account in the Air Force and is the son of Mr. and Mrs. States Naval Academy, Anntenant in the Air Force and The bride was given in will be stationed at Bartow, marriage by her father, Mt. Florida

SAVE ON FROZEN FOODS

STRAWBERNIES Ideal Sliced 5 10 oz. 85c ORANGE JUICE Donald Duck 6 6-oz. 59e

LEMONADE Ideal Calif. 66.02 59e

SHATTO'S BARBER SHOP

**Every Saturday Throughout the Summer** Bridesmalds were Miss Na-talie Wright, of Roanoke,