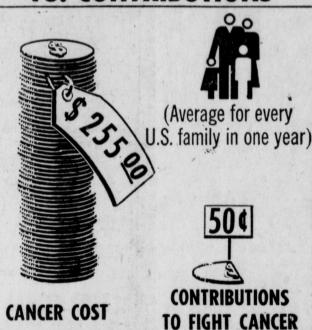

# **COST OF CANCER VS. CONTRIBUTIONS**

# **GIVE TO THE** AMERICAN CANCER SOCIETY

THEY ONLY Look AND Feel

EXPENSIVE...

Jack Horner Shoes