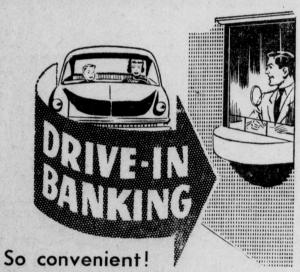

Save time and trouble . . . forget about parking (and baby-sitter) problems . . . by using our Drive-In Banking Service. Without ever leaving the comfort and privacy of your own car, you can take care of all your banking business.