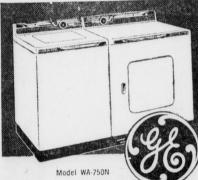

# G-E Dryer-Conditioner

Dries, Fluffs, Sprinkles, Refreshes Clothes ELECTRICALLY AND A

## G-E Filter-Flo Washer

Cleans and Recleans the Wash Water to Give You CLEANER CLOTHES

Full tub of wash water is circulated filtered five wash cycle without wasting water or detergent.

Big capacity lets you do a big family wash that might take two separate loadngs in smaller capacity washers. Water Saver Con-

trol for small loads. Plus many other convenience features and you can have a matching dryer with Automatic Clothes Conditioning. Your choice of 5 Mix-or-Match colors or white.