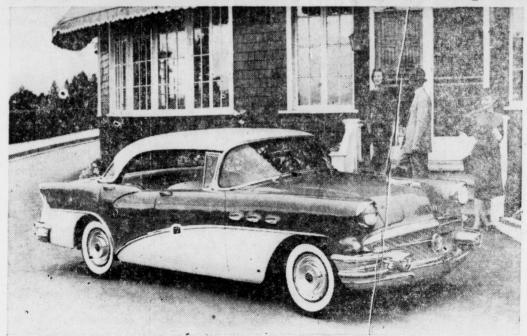

Each unit 79° with a \$5.00 order

each with a purchase \$3.49 Value Prices effective thru Sat., Nov. 5, 1955. Quantity rights reserved. Luxury and Performance Combined in New Buick Special

Big car luxury and performance are combined in Buick's medium priced four-door hardtop sedan in the Special series. Powered by a 322 cubic inch, 220 horsepower engine, the Special boasts one of the biggest power plants of any car in its class. All the beauty of Buick's distinctive styling, including the new front end, full rear wheel cutouts and luxurious interiors are featured on the Special series. Dynaflow, power steering, power brakes and dual exhausts are optional on the Special.