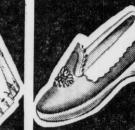

WOMEN'S FELT Slippers

Felt everett slipper in blue or red combinations. Platform sole; rosette trim. Sizes 5 to 9.

Sleepers

Flannelette

flannelette in many colorfast prints. 2 to 10 yard lengths.

Pretty and practical Orlon sweaters.