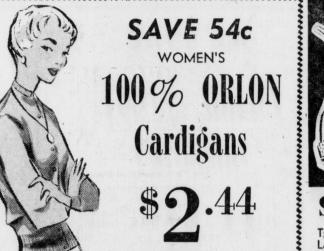

Cardigan style with 9-button front.

White, red, mint, apricot, pink, blue

and maize. Real fashion wear in sizes

Two-bar rayon tricot slips. \$ 7.44 Lace or nylon net trim. Women's sizes 32 to 44.

SAVE 14e **Panties** Hollywood or band bottom **33**c rayon tricot briefs. Assorted colors and trims. Nylonized; women's sizes 5 to 7. 3 Pairs 99c