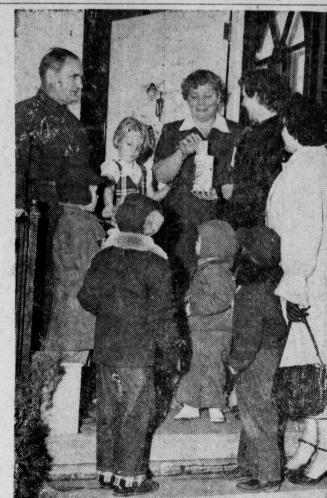

### Polio Victim Serves Tonight In Mothers March

fifth precinct of the 6th Ward, Lancaster, in tonight's Mothers

E. Anders, 336 N. Marshall St., Mine. Lancaster. Others pictured, top row, left to right, are William GOLD BADGE WINNER Andrews, Mrs. Andrews and Constance White will wear their daughter, Joan Marie, the honored gold badge of the who is making her contribution Mt. Joy Elementary School sato Mrs. Grimm's son, Rickie, left fety patrol this week. She was front row. Others in the front chosen far her exceptional treatrow are from left to right, Ran- ment of the small children dy Grimm, 3, Larry Read Phil-

lips, 6, Barry Michael Phillips, DEER SEEN NEAR BORO 5, sons of Mrs. Frank E. Phillips, According to residents who right, who is general chairman live near the area, a group of of the 1955 Mothers March for seven deer were seen this week in the "Back Run" vicinity, northeast of Mount Joy. They When in need of Printing. (any. were seen several days and were ing) kindly remember the Bulletin always traveling in a group.