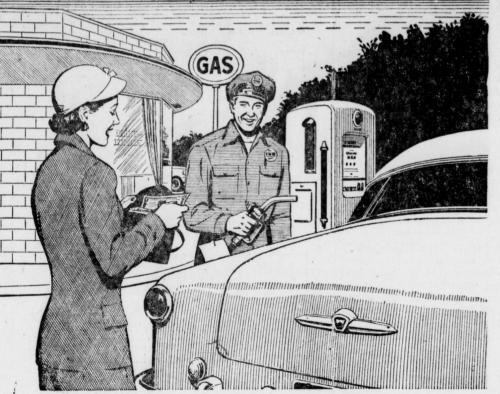

## Are you buying a SAFE road?

Buying a road at a gas station? Sure! The taxes you pay on each gallon of gas (as well as your license fees) pay for building and maintaining your roads and streets.

Since this is your money, you have a right to the safest pavement for your investment. That's concrete. Here's why

Unlike dark pavements, which absorb light, concrete's light surface reflects light at night, allowing you to see much better. Remember, if you can't see, you can't be safe!

In emergencies you can stop faster on concrete. Its gritty surface grips your tires firmly, permitting quicker and safer stops without skidding, even though it may be raining.

Rigid concrete pavement retains its even surface throughout a lifetime of service. It stays free from hazardous ruts, washboard wrinkles and raveled edges.

When you buy gas, you also buy tomorrow's roads. Get the utmost for your money. Insist on concrete, the safety pavement.