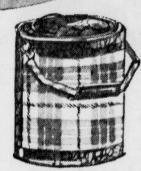

TARTAN TOTER

One gallon size; aluminum lined, fiberglas insulated. Outside enameled in green plaid pattern. Convenient carrying handle.

and

dog

free

with

bal

Jul