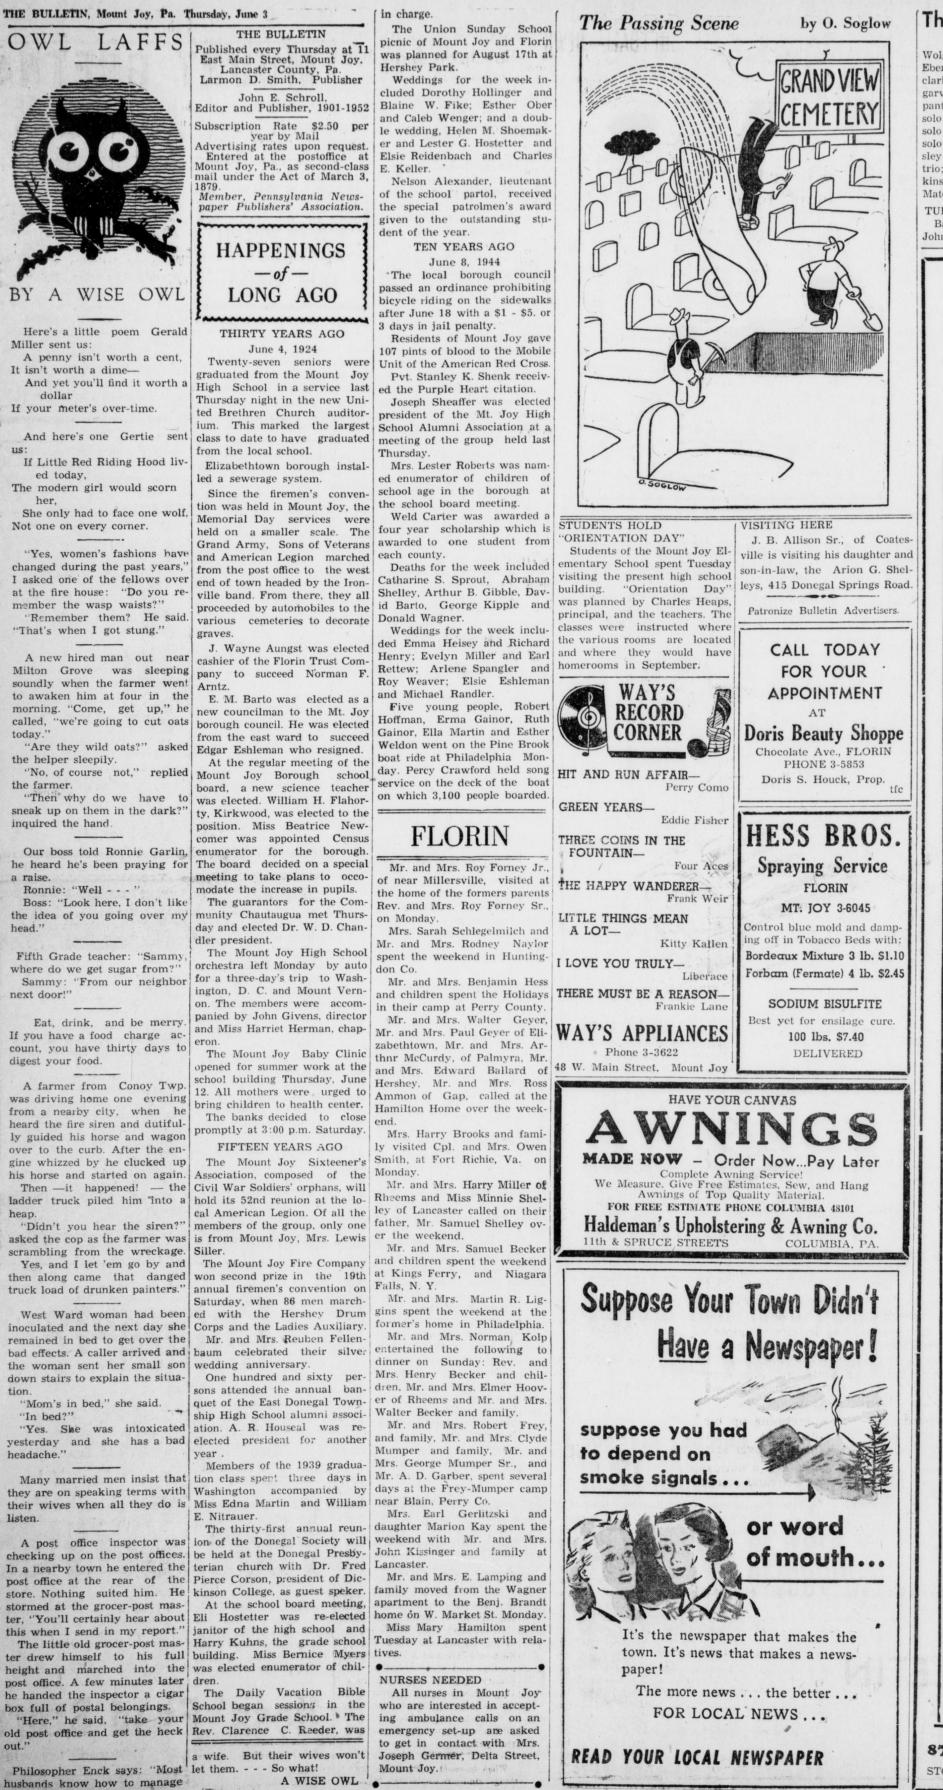

Three Day Show (From page 1)

Mark, Accordion Solo; Lois Wolgemuth, piano duet; Marie Flory, piano solo; Karl Haines, vocal solo; James Reisch, piano Ebersole and Martha Sprecher, Roger Packer and Jeffrey Mariclarinet duet; Sally Ann Wisegarver, and Carolyn Walters, ventriloquist; Roberta Marshall pantomime; Lewis Hart, vocal and Bonnie Brown, vocal duet; solo; Mary Salerno, accordion Judy Barrick, accordion solo; solo; Carol Buchenauer, vocal Cynthia Tripple, piano solo; solo; Nancy Riedel, Judy Nis- Robert Reisch, vocal solo; Tersley and Linda Morton, piano ry Stark, trumpet solo; Terry trio; Tom Chunko, Ken Wat- Bailey, riddles; Patsy Nornhold, kins, Ralph Rice, and Randy piano solo; Jackie Mariner and Mateer, comedy act. Christine Leakway, vocal duet;

Shields, clarinet solo; Troy Be