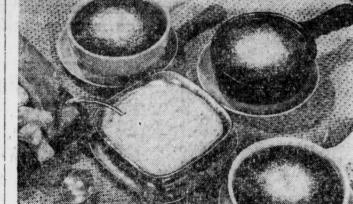

Here is wonderful eating ready in a few minutes-French onion soup made from a packaged mix. Let the guests help themselves generously to grated Parmesan, that cheese with the distinctive flavor. You'll like it sprinkled over soups just as is, or on toasted French bread served with soup. Your shaker of Parmesan will also come in handy for spaghetti

for luncheon or the first course at dinner.