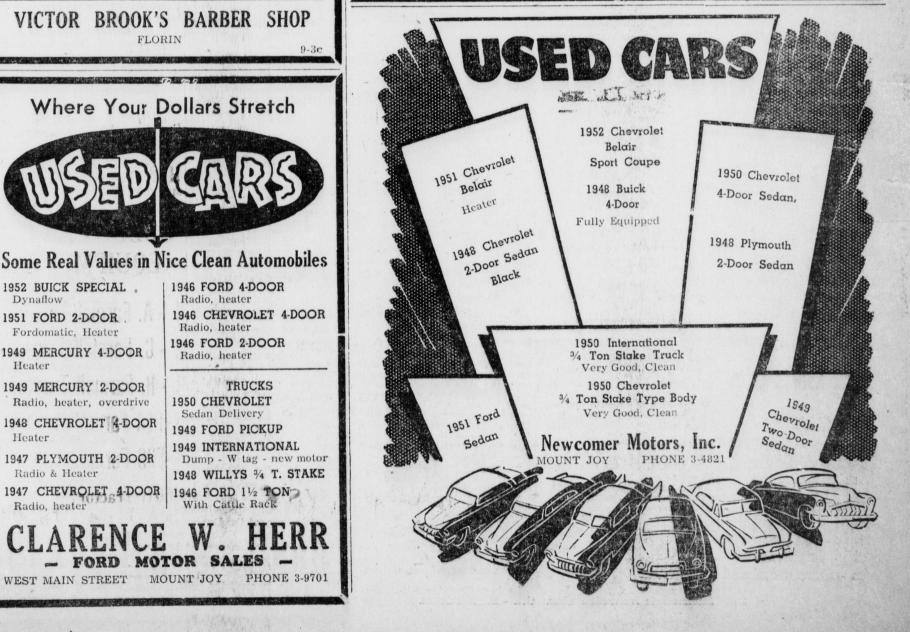

1952 BUICK SPECIAL

1951 FORD 2-DOOR

Fordomatic, Heater

1949 MERCURY 4-DOOR

1949 MERCURY 2-DOOR

Radio, heater, overdrive

1948 CHEVROLET 4-DOOR

1947 PLYMOUTH 2-DOOR

1947 CHEVROLET 4-DOOR 1946 FORD 11/2 TON

FORD MOTOR SALES

Radio & Heater

Dynaflow

Heater

Heater

NEW SHOP HOURS

SATURDAY - 8:00 A. M. TO 6:00 P. M.

HAIR CUTS WITH OR WITHOUT APPOINTMENT

VICTOR BROOK'S BARBER SHOP

Where Your Dollars Stretch

1946 FORD 4-DOOR

1946 FORD 2-DOOR

1946 CHEVROLET 4-DOOR

TRUCKS

Radio, heater

Radio, heater

Radio, heater

1950 CHEVROLET

Sedan Delivery

1949 FORD PICKUP

With Cattle Rack

1949 INTERNATIONAL

1948 WILLYS 3/4 T. STAKE

FLORIN

CLOSED ALL DAY MONDAY

TUESDAY - FRIDAY - 9:00 TO 9:00

Apartment size gas stove, in good condition. Inquire Robert Kline, 4 Manheim St., Mount 9-1p

Way's Appliances, Mount Joy. 8-1c