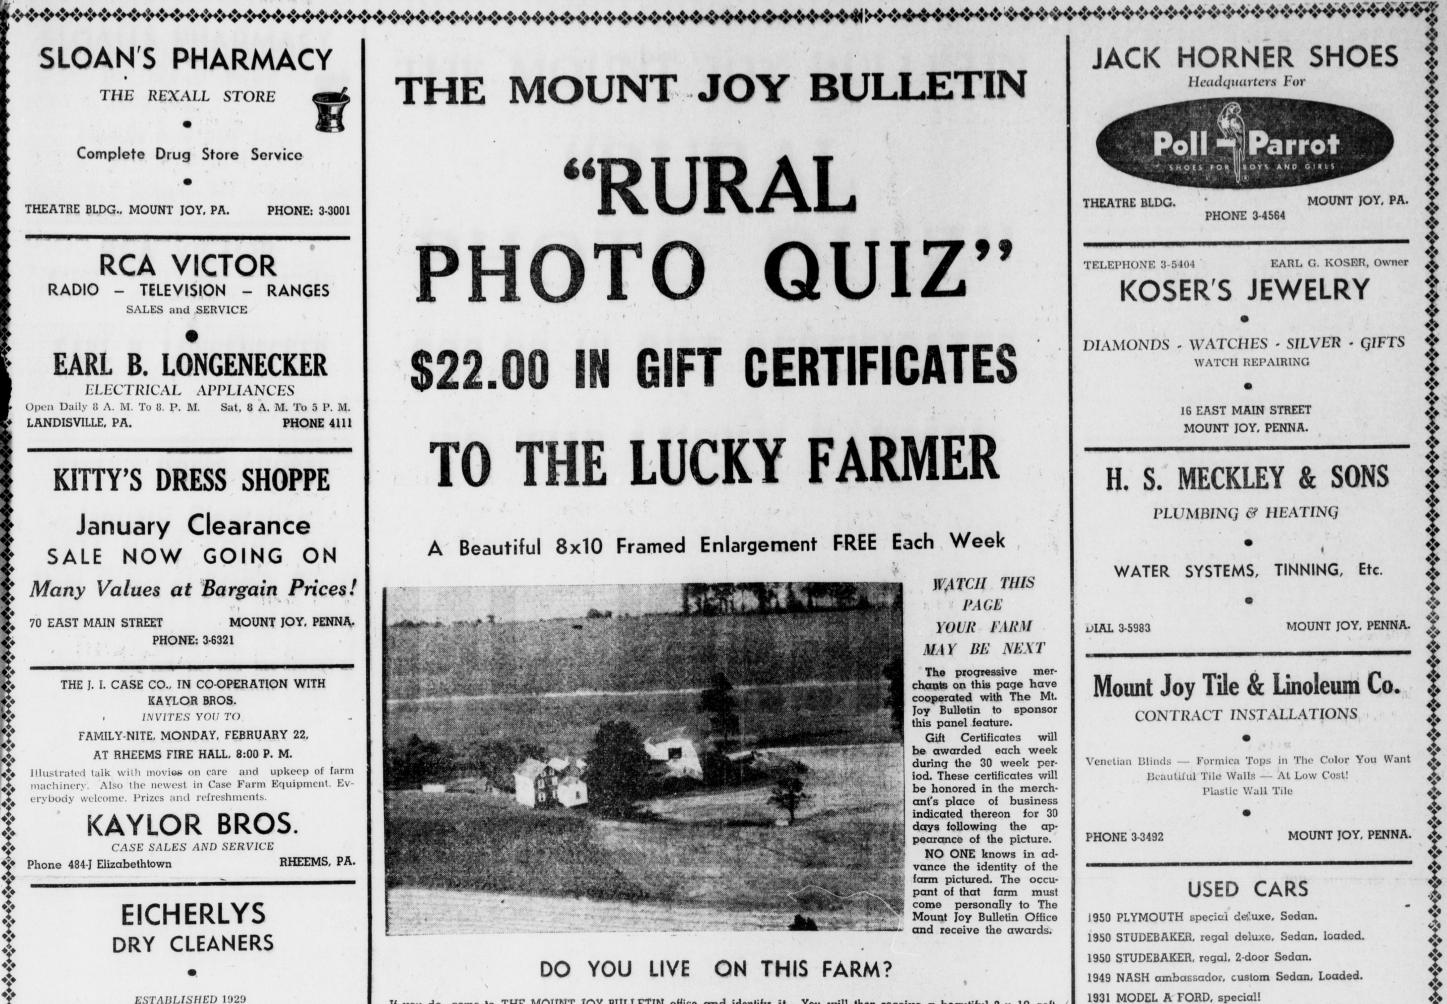

# THE MOUNT JOY BULLETIN "RURAL PHOTO QUIZ" **\$22.00 IN GIFT CERTIFICATES** TO THE LUCKY FARMER

A Beautiful 8x10 Framed Enlargement FREE Each Week

PAGE

## DO YOU LIVE ON THIS FARM?

If you do, come to THE MOUNT JOY BULLETIN office and identify it. You will then receive a beautiful 8 x 10 softtone enlarged aerial photo of YOUR FARM. Beautifully framed and under glass - PLUS a \$1.00 gift certificate for each place of business advertised here. You must "LIVE" on the form. No other requireme