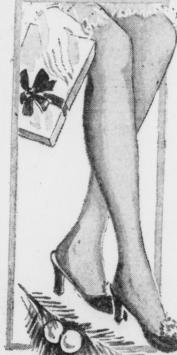

### Carolina Moon NYLONS

You'll love the delightful flattery of these sheer, 60 gauge longer wearing nylons. Full fashioned with reinforced heels and toes. Picot edge top. Choice of Amberglint or Burnished Beige. Sizes 81/2-11.