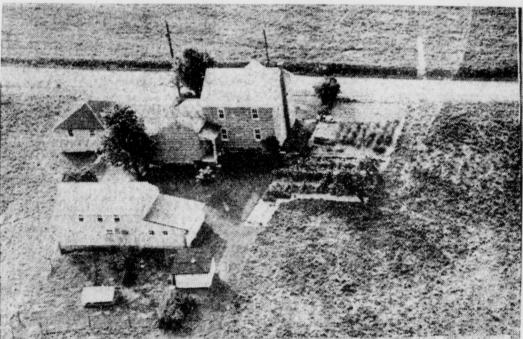

# "RURAL PHOTO QUIZ"

# \$22.00 IN GIFT CERTIFICATES TO THE LUCKY FARMER

A Beautiful 8x10 Framed Enlargement FREE Each Week

WATCH THIS PAGE YOUR FARM MAY BE NEXT

The progressive merchants on this page have cooperated with The Mt. Joy Bulletin to sponsor this panel feature.

Gift Certificates will be awarded each week during the 30 week period. These certificates will be honored in the merchant's place of business indicated thereon for 30 days following the appearance of the picture.

NO ONE knows in advance the identity of the farm pictured. The occupant of that farm must come personally to The Mount Joy Bulletin Office and receive the awards.

#### DO YOU LIVE ON THIS FARM?

If you do, come to THE MOUNT JOY BULLETIN office and identify it. You will then receive a beautiful 8 x 10 softtone enlarged aerial photo of YOUR FARM. Beautifully framed and under glass - PLUS a \$1.00 gift certificate for each place of business advertised here. You must "LIVE" on the farm. No other requirements.