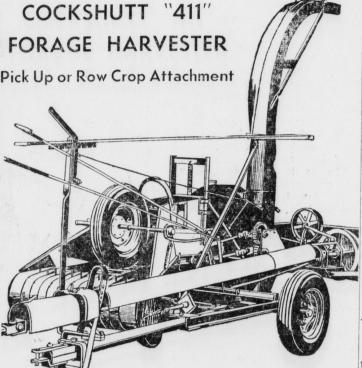

## MEN and WOMEN

- FULL TIME -All Departments

MOUNT JOY MILLS, Inc.

Row crop model has plenty capacity for all heavy yielding corn and row crop silages. Wide throat and three gathering chains make it possible to harvest storm tangled crops. Cutting height is quickly adjustable. nake it possible do like the second s