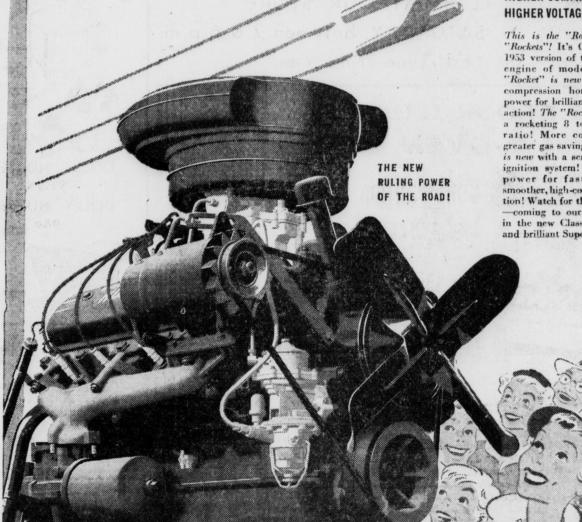

## HIGHER POWER (165 H. P.) HIGHER COMPRESSION (8 to 1) **HIGHER VOLTAGE (12-Volt Ignition)**

This is the "Rocket" to top all "Rockets"! It's Oldsmobile's new 1953 version of the most famous engine of modern times! The "Rocket" is new with 165 highcompression horsepower! More power for brilliant new "Rocket" action! The "Rocket" is new with a rocketing 8 to 1 compression ratio! More compression for greater gas savings! The "Rocket" is new with a sensational 12-volt ignition system! More electrical power for faster startingsmoother, high-compression opera-tion! Watch for the new "Rocket" -coming to our showroom soon in the new Classic Ninety-Eight and brilliant Super "88" for 1953!